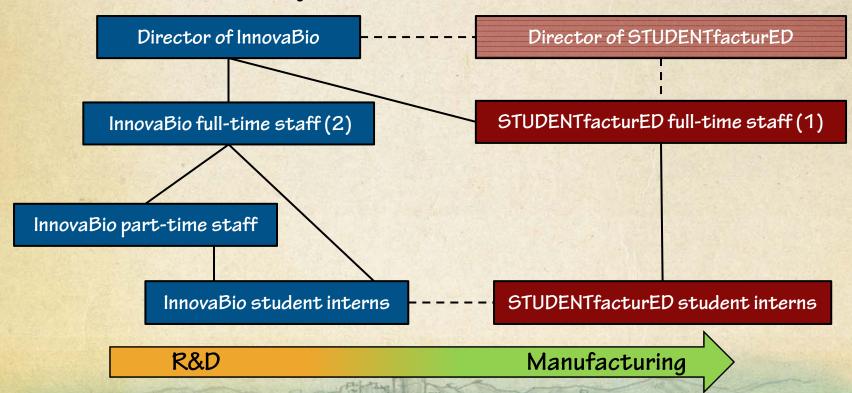

### STUDENTfacturED 2.0

- School of Business withdrawal
- Partnership with InnovaBio
  - ✓ INN® VABIO = product development (R&D)
  - ✓ STUDENT facturED = manufacturing

    Made by STUDENTS for STUDENTS
- Full quality management system
  - ✓ Based on ISO 13485 (for medical device)
  - ✓ Facilitates "GMP compliance"
- MasterControl: management software

Partnership = Restructuring

Salt Lake Step Ahead.
College Step Ahead.

QMSCompletiona laISO 13485

- QMS show & tell
  - ✓ Quality manual
  - ✓ Design Control SOP & Form

 New product development under design control - per 21 CFR 820.30