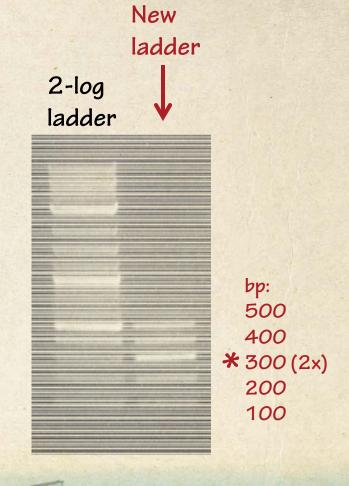

/faculty do not understand biotechnology
- Cost-effective instructional supplies vs. business philosophy differences

### STUDENTfacturED 2.0



- School of Business withdrawal
- Partnership with InnovaBio
  - ✓ INN® VABIO = product development (R&D)
  - ✓ STUDENT facturED = manufacturing

    Made by STUDENTS for STUDENTS
- Full quality management system
  - ✓ Based on ISO 13485 (for medical device)
  - ✓ Facilitates "GMP compliance"
- MasterControl: management software



Partnership = Restructuring



Salt Lake Step Ahead.
College Step Ahead.

QMSCompletiona laISO 13485





- QMS show & tell
  - ✓ Quality manual
  - ✓ Design Control SOP & Form



 New product development under design control - per 21 CFR 820.30

### New Product

Salt Lake Step Ahead.
Community Step Ahead.

DNA ladder



# MasterControl Software Community Step Ahead. College



## Management of

- ✓ Documents
- √ Training
- √ Suppliers
- √ Changes
- √ Nonconformances / complaints
- ✓ CAPA
- √ Audits
- √ Risk

# Next Steps



- Curriculum adjustments
- New product ideas
- Logistics for product sales
- 555